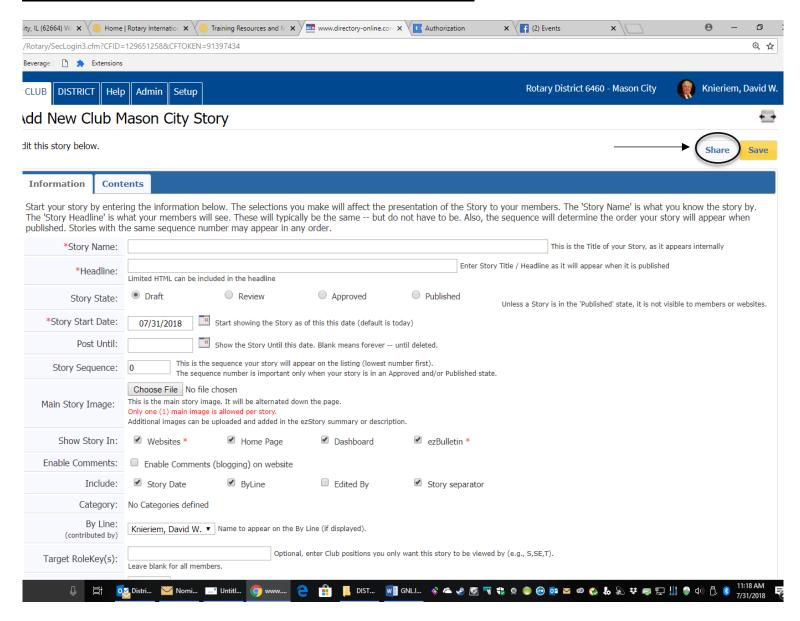

When Adding your New Club Story, <u>click on the "Share" button as noted in the example below. Also ensure that under the "Show Story In:" that "Websites" checked.</u>

Next, in the dialog box that will appear, chose "Copy" the story to the District, and then click "Save".