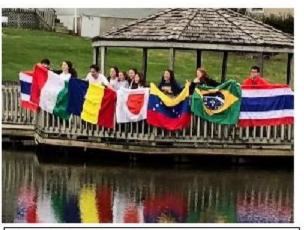

## Ins and Out, Youth News #52 April 2019

April 12-14 ....best weekend ever! 54 students, 4 Rotaract Clubs, 10 Rotarians

### RYLA Class of 2019

They worked, collaborated, listened, & learned.

DGE Mark Roberts and daughter Anna

Teams worked out solutions so that everyone moved from here to there.

Rotarian Tiffany Mathis enhanced the learning weekend with the message, be proud of who you are - if you are not a loud leader (lion), be who you are, but, perhaps, hook up with an outgoing person to present your message.